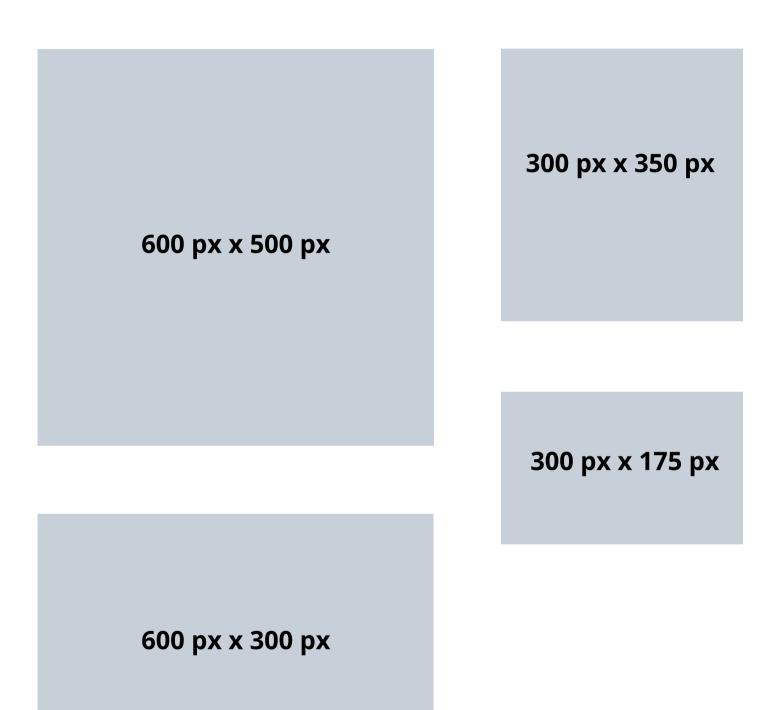

NIIA PO Box 530425 Henderson, NV 89053 775-499-5844 membershipservices@niia.org www.niia.org

| NIIA eNews    | etter R  | ate Car   | d                   |                    |                     |             |
|---------------|----------|-----------|---------------------|--------------------|---------------------|-------------|
|               |          | Member    |                     |                    | Non-Member          |             |
| Size          | Width px | Height px | <b>Monthly Rate</b> | <b>Annual Rate</b> | <b>Monthly Rate</b> | Annual Rate |
| Large         | 600      | 500       | \$200.00            | \$2,000.00         | \$250.00            | \$2,500.00  |
| Medium        | 600      | 300       | \$150.00            | \$1,500.00         | \$187.50            | \$1,875.00  |
| Small         | 300      | 350       | \$100.00            | \$1,000.00         | \$125.00            | \$1,250.00  |
| Business Card | 300      | 175       | \$50.00             | \$500.00           | \$62.50             | \$625.00    |

**Newsletter Ad Sizes** 